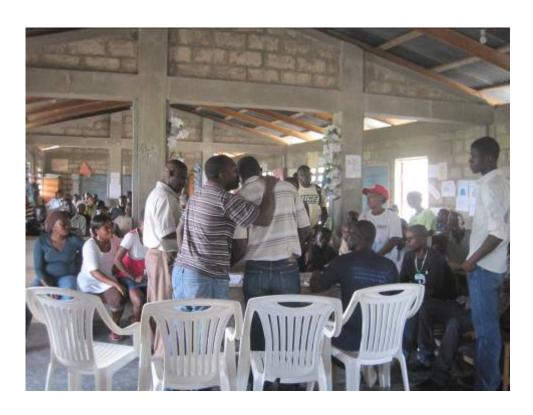

Gestion des désastres pour les communautés et les institutions de la commune des Gonaïves, département de l'Artibonite - Haïti

- Local disaster management:

1 Municipal and 6 local committees reinforced (DRR training sessions)

3 New DRR brigades recently created

Training programme for 6 Local committees and 6 brigades

Participation Departmental Contingence Plan elaboration (Artibonite, Centre and Nord Ouest)

- Institutional linkages and advocacy:
Partnership with
Gonaives Municipality
DPC
Education, Planning and Social Affairs
Ministries
GAFE, PIA, GIZ